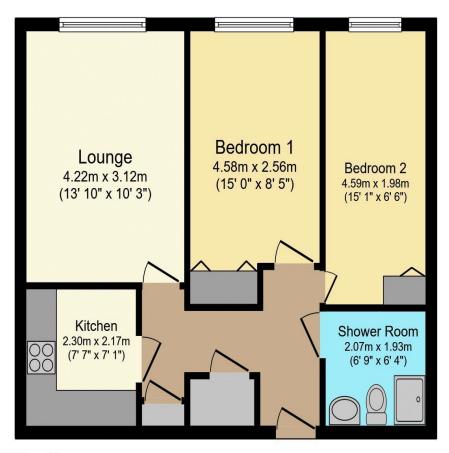

## Visit us at retirementhomesearch.co.uk

Total floor area 52.0 m² (560 sq.ft.) approx

This floor plan is for illustrative purposes only. It is not drawn to scale. Any measurements, floor areas (including any total floor area), openings and orientation are approximate. No details are guaranteed, they cannot be relied upon for any purpose and they do not form part of any agreement. No liability is taken for any error, omission or misstatement. A party must rely upon its own inspection(s). Powered by www.focalagent.com